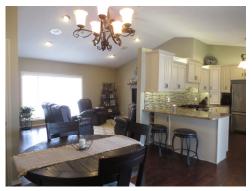

Beautiful 3 bedroom 3 bath home with a full finished basement that includes a spacious family room, 2 N/C bedrooms and a bathroom. Gorgeous new kitchen with granite countertops, newer stainless appliances, and wood flooring in the living room/dining room and kitchen area. The fenced backyard includes a well/UG sprinklers and garden area The large garage has extra storage and the partial brick front adds to the curb appeal. Convenient main floor laundry room. New HVAC in 2018, white vinyl fencing in the backyard, spacious composite decking patio area facing east. Average monthly Utility Avg. including gas, water, electricity, trash-\$280/mo. Sharp home!