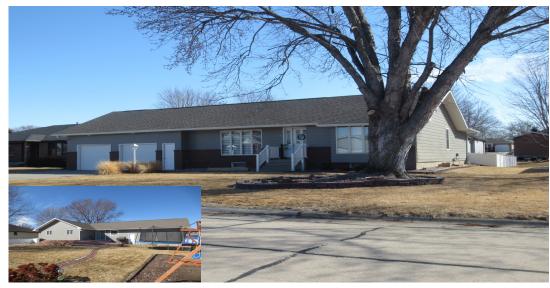

## 1310 Wallace St. Paul, NE • \$310,000

## **Property Features:**

Bedrooms: 3 main 2 NC

Baths: 3

Sq. Ft. Main: 1,415

Year Built: 1984

Taxes: \$4,228.08

Lot Size: 80 X 120

Legal: Lot 8 & N5' of Lot 7 Block 1 Christensen's Addition to St. Paul, NE

Beautiful 3 bedroom 3 bath home with a full finished basement that includes a spacious family room, 2 N/C bedrooms and a bathroom. Gorgeous new kitchen with granite countertops, newer stainless appliances, and wood flooring in the living room/dining room and kitchen area. The fenced backyard includes a well/UG sprinklers and garden area The large garage has extra storage and the partial brick front adds to the curb appeal. Convenient main floor laundry room. New HVAC in 2018, white vinyl fencing in the backyard, spacious composite decking patio area facing east. Average monthly Utility Avg. including gas, water, electricity, trash-\$280/mo. Sharp home!