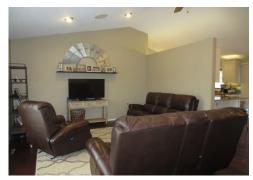

Beautiful 3 bedroom 3 bath home with a full finished basement that includes a spacious family room, 2 N/C bedrooms and a bathroom. Gorgeous new kitchen with granite countertops, newer stainless appliances, and wood flooring in the living room/dining room and kitchen area. The fenced backyard includes a well/UG sprinklers and garden area The large garage has extra storage and the partial brick front adds to the curb appeal. Convenient main floor laundry room. New HVAC in 2018, white vinyl fencing in the backyard, spacious composite decking patio area facing east. Average monthly Utility Avg. including gas, water, electricity, trash-\$280/mo. Sharp home!