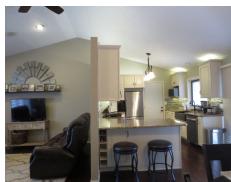

Beautiful 3 bedroom 3 bath home with a full finished basement that includes a spacious family room, 2 N/C bedrooms and a bathroom. Gorgeous new kitchen with granite countertops, newer stainless appliances, and wood flooring in the living room/dining room and kitchen area. The fenced backyard includes a well/UG sprinklers and garden area The large garage has extra storage and the partial brick front adds to the curb appeal. Convenient main floor laundry room. New HVAC in 2018, white vinyl fencing in the backyard, spacious composite decking patio area facing east. Average monthly Utility Avg. including gas, water, electricity, trash-\$280/mo. Sharp home!