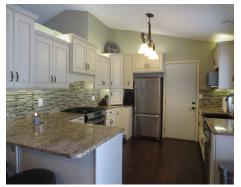

Beautiful 3 bedroom 3 bath home with a full finished basement that includes a spacious family room, 2 N/C bedrooms and a bathroom. Gorgeous new kitchen with granite countertops, newer stainless appliances, and wood flooring in the living room/dining room and kitchen area. The fenced backyard includes a well/UG sprinklers and garden area The large garage has extra storage and the partial brick front adds to the curb appeal. Convenient main floor laundry room. New HVAC in 2018, white vinyl fencing in the backyard, spacious composite decking patio area facing east. Average monthly Utility Avg. including gas, water, electricity, trash-\$280/mo. Sharp home!