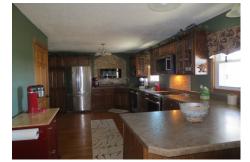

## **Property Features:**

Bedrooms: 4 Baths: 2 <sup>1</sup>/<sub>2</sub> Sq. Ft. Main: 1,697 Total: 2,903 Basement: 1,231 Year Built: Addition & updates Taxes: \$2,815.62 Lot Size: 10 Acres Alfalfa field approx. 3 acres, barn & shed have electricity.

This spacious country home is situated on 10 acres with 2 outbuildings, space for horses, lots of trees, 3 acre alfalfa field and a creek. It has been updated with wood floors, brand new onyx & tile walk-in shower. Large 27' X 29' insulated garage with 10 ft. tall garage doors. Heat Pump & Hot water heater 3 yrs., kitchen appliances, 3 yrs., Bedrooms: 12' X 15', 12'6'' X 14'6'', 8' X 12', 8' X 17