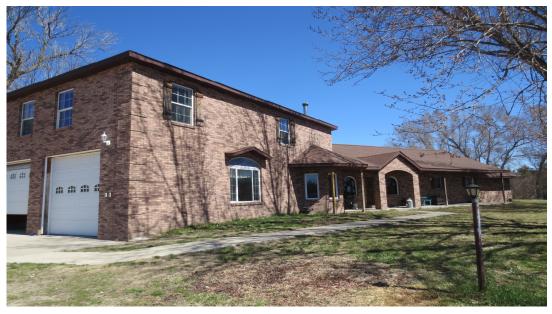

## Acreage For Sale 582 19<sup>th</sup> Ave., St. Paul, NE • \$284,000

## **Property Features:**

Bedrooms: 4 Baths: 2 <sup>1</sup>/<sub>2</sub> Sq. Ft. Main: 1,697 Total: 2,903 Basement: 1,231 Year Built: Addition & updates Taxes: \$2,815.62 Lot Size: 10 Acres Alfalfa field approx. 3 acres, barn & shed have electricity.

This spacious country home is situated on 10 acres with 2 outbuildings, space for horses, lots of trees, 3 acre alfalfa field and a creek. It has been updated with wood floors, brand new onyx & tile walk-in shower. Large 27' X 29' insulated garage with 10 ft. tall garage doors. Heat Pump & Hot water heater 3 yrs., kitchen appliances, 3 yrs., Bedrooms: 12' X 15', 12'6'' X 14'6'', 8' X 12', 8' X 17