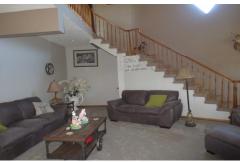

This spacious country home is situated on 10 acres with 2 outbuildings, space for horses, lots of trees, 3 acre alfalfa field and a creek. It has been updated with wood floors, brand new onyx & tile walk-in shower. Large 27' X 29' insulated garage with 10 ft. tall garage doors. Heat Pump & Hot water heater 3 yrs., kitchen appliances, 3 yrs., Bedrooms: 12' X 15', 12'6'' X 14'6'', 8' X 12', 8' X 17