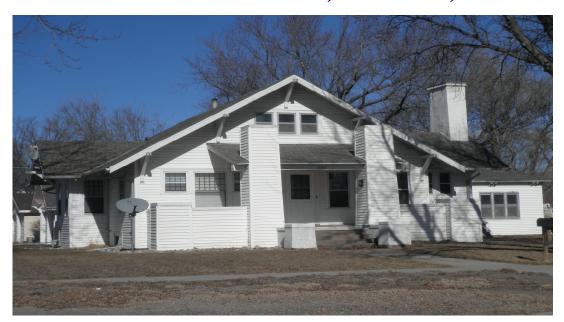

## 922 Howard Ave., St. Paul, NE • \$89,000

## **Property Features:**

Bedrooms: 3

Baths: 2 1/2

Sq. Ft. Main: 1,788

Year Built: 1920 Taxes: \$1.512.34

Lot Size: 93 X 132

Spacious bungalow style

home with lots of

character.

Corner lot, 2 car garage & storage bldg. Beautiful woodwork and fireplace!

This 3 bedroom bungalow home has possibilities galore! Possible 4<sup>th</sup> bedroom in unfinished 2<sup>nd</sup> floor. Full unfinished basement with ½ bath and laundry. Vinyl siding and central heat & A/C. Large corner lot with 2 car garage and storage building. Legal: Lots 7, 8, & W 5' of Lot 9, Block 1 Bartlett's Addition to St. Paul, NE