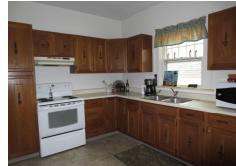

character.

Corner lot, 2 car garage & storage bldg. Beautiful woodwork and fireplace!

This 3 bedroom bungalow home has possibilities galore! Possible 4<sup>th</sup> bedroom in unfinished 2<sup>nd</sup> floor. Full unfinished basement with ½ bath and laundry. Vinyl siding and central heat & A/C. Large corner lot with 2 car garage and storage building. Legal: Lots 7, 8, & W 5' of Lot 9, Block 1 Bartlett's Addition to St. Paul, NE