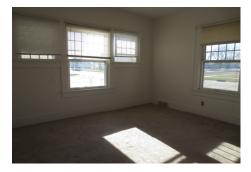

## **Property Features:**

Bedrooms: 3

Baths: 2 1/2

Sq. Ft. Main: 1,788

Year Built: 1920 Taxes: \$1.512.34

Lot Size: 93 X 132

Spacious bungalow style

home with lots of

character.

Corner lot, 2 car garage & storage bldg. Beautiful woodwork and fireplace!

This 3 bedroom bungalow home has possibilities galore! Possible 4<sup>th</sup> bedroom in unfinished 2<sup>nd</sup> floor. Full unfinished basement with ½ bath and laundry. Vinyl siding and central heat & A/C. Large corner lot with 2 car garage and storage building. Legal: Lots 7, 8, & W 5' of Lot 9, Block 1 Bartlett's Addition to St. Paul, NE