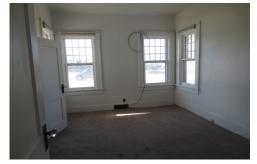

## **Property Features:**

Bedrooms: 3

Baths: 2 1/2

Sq. Ft. Main: 1,788

Year Built: 1920 Taxes: \$1.512.34

Lot Size: 93 X 132

Spacious bungalow style

home with lots of

character.

Corner lot, 2 car garage & storage bldg. Beautiful woodwork and fireplace!

This 3 bedroom bungalow home has possibilities galore! Possible 4<sup>th</sup> bedroom in unfinished 2<sup>nd</sup> floor. Full unfinished basement with ½ bath and laundry. Vinyl siding and central heat & A/C. Large corner lot with 2 car garage and storage building. Legal: Lots 7, 8, & W 5' of Lot 9, Block 1 Bartlett's Addition to St. Paul, NE