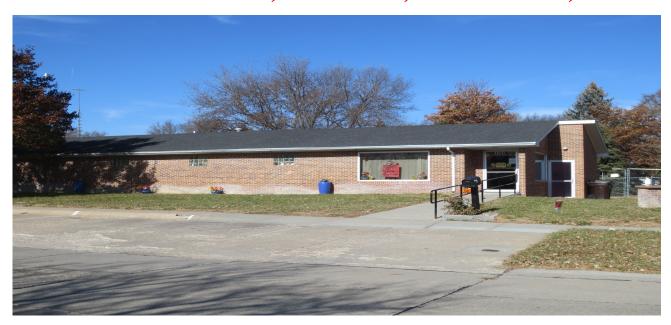

## For Sale-Brick Bldg.

1004 Indian St., St. Paul, NE • \$88,500

This all brick building is well located on ¼ of a block. There are 2 stairways to the finished basement. It is currently used as a daycare but the possibilities are endless. If you are interested in continuing the daycare business, it is currently licensed for 65 kids. All of the daycare equipment can be purchased for \$5,000. Great opportunity to purchase a brick building with a combined sq. ft. of 4,654. For more details call Kay today!