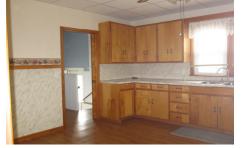

Garage: 22' X 22'

Enjoy small town living in

Wolbach!

Includes appliances!

Cute 2 bedroom 1 bath home situated on a corner lot. Eat in kitchen with appliances and main floor laundry. Large living/dining room with a window seat. Enclosed finished front porch. Possible 3<sup>rd</sup> bedroom & family room in the basement. Updated exterior doors, basement windows, bathroom fixtures and more. Propane furnace and central AC.