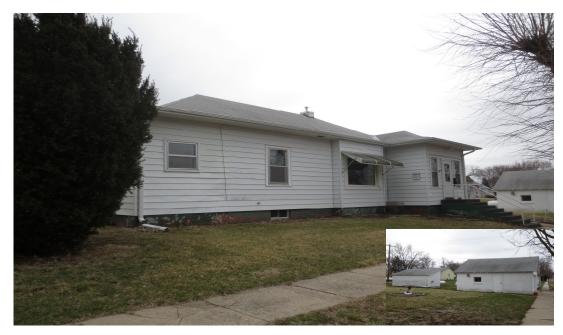

## 701 Drummond Ave, Wolbach, NE • \$49,900

## **Property Features:**

Bedrooms: 2

11'8' x 11'6" & 11'8"x 10'9"

Baths: 1

Sq. Ft. Main: 1,121 Basement: 728 sq. ft.

Year Built: 1906

Taxes: \$649.70

Lot Size: 50 X 140

Garage: 22' X 22'

Enjoy small town living in

Wolbach!

Includes appliances!

Cute 2 bedroom 1 bath home situated on a corner lot. Eat in kitchen with appliances and main floor laundry. Large living/dining room with a window seat. Enclosed finished front porch. Possible 3<sup>rd</sup> bedroom & family room in the basement. Updated exterior doors, basement windows, bathroom fixtures and more. Propane furnace and central AC.