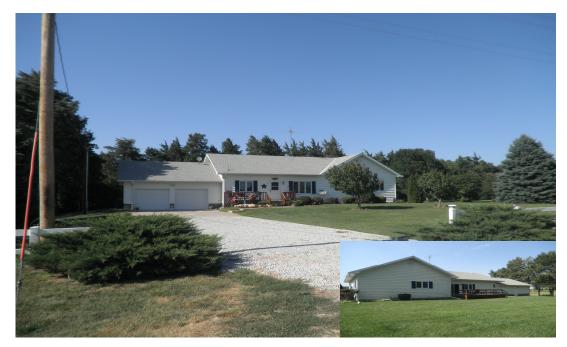

## Acreage For Sale

834 10<sup>th</sup> Ave., St. Paul, NE • \$210,000

## **Property Features:**

Bedrooms: 3 main

Baths: 2 ½ main

Sq. Ft. Main: 1,836

Year Built: Completely remodeled in 1997.

Taxes: 2011 \$949.80

Lot Size: 2 acres

Convenient location, just 2 miles south of St. Paul on Hwy 281.

Enjoy country living, nature and the convenient location this 3 bedroom 2  $\frac{1}{2}$  bath home offers. This home was completely remodeled in 1997.

The exterior has vinyl siding, U/G sprinklers, and lots of nice pine and shade trees. There is a 2 car attached garage and a deck off the living room.