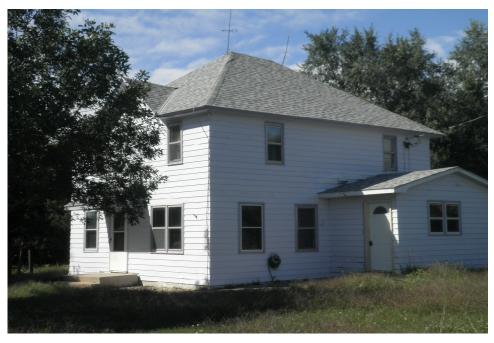

## Acreage For Sale

954 Hwy 11, St. Paul, NE • \$69,000 -- 3 Acres

## **Property Features:**

Bedrooms: 5

Baths: 1

Sq. Ft. Total: 1,568

Year Built: 1915

Taxes: \$1,000.24

Lot Size: 3 acres

Legal: Kevin's Way Sub..

in the SW1/4NW1/4 of 23-14-11

Howard County, NE

Five bedroom home with beautiful oak floors situated on 3 acres south of Hwy 92 and Hwy 11 juction. New roof in 2008. New septic and leach field in 2009. Includes stove and refrigerator. Lots of possibilities. Room for livestock, large garden, build a shop/garage. Enjoy country living and a great location right on Hwy 11. All electric home. Nice large shelter belt on the west and north acreage boundaries.